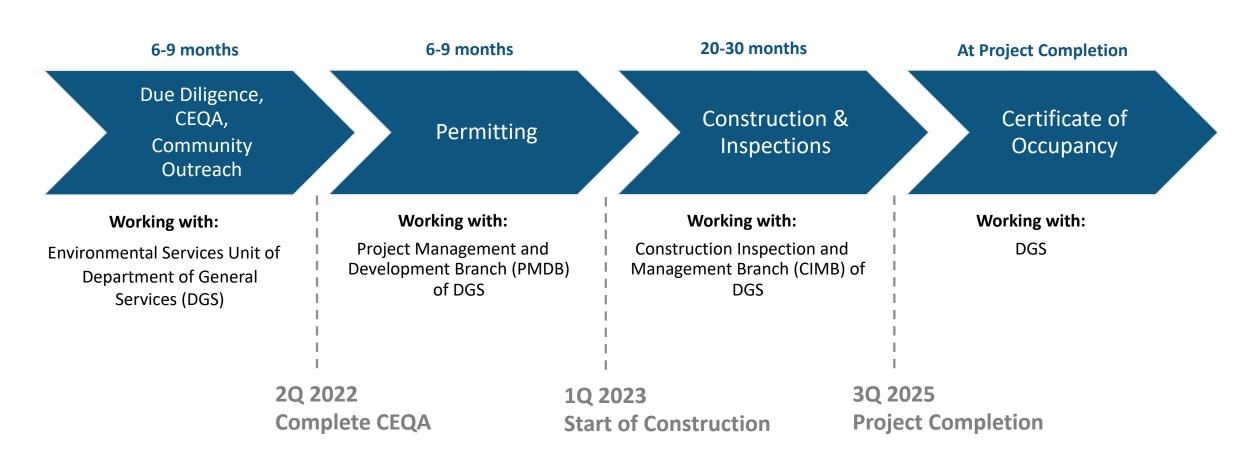

fornia-based non-profit established 53 years ago
- 170+ properties in 15 counties
  & 50 cities
- 12,000+ homes
- 22,000+ residents
- Full-Service
  - Development
  - Property Management
  - Resident Services



## Extensive Local Experience









## Existing Community Context





Larkspur SMART Train



Larkspur Ferry Terminal



Marin Country Mart



### - Preliminary Site Plan

#### **Project Summary**

- ~5 acres
- 100% Rental
- 230-250 affordable units
  - 115 units for lower income families
  - 115-135 units for low to moderate-income educator and County employee housing
- Shared infrastructure, parking garage, and some amenity areas
- Estimated Total Development Cost: \$150-175 M











# Interiors & Amenity Areas













### Project Review

### **Process & Timeline**



### - Where to Find More Information

- Visit our project website at OakHillMarin.com
  - > Join the Interest List to receive project updates
- Email us at OakHill@edenhousing.org
- Next Town Hall meeting: Spring 2022

## **THANK YOU**