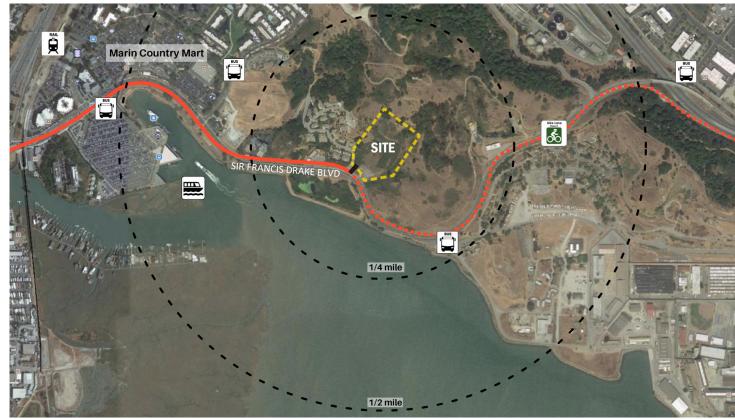

## Existing Community Context

Larkspur SMART Train

Larkspur Ferry Terminal

Marin Country Mart