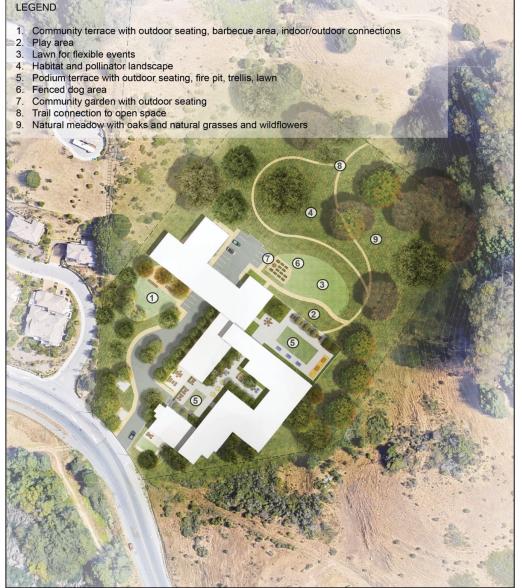

### - Preliminary Site Plan

#### **Project Summary**

- ~5 acres
- 100% Rental
- 230-250 affordable units
  - 115 units for lower income families
  - 115-135 units for low to moderate-income educator and County employee housing
- Shared infrastructure, parking garage, and some amenity areas
- Estimated Total Development Cost: \$150-175 M